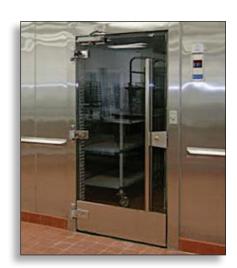

### **Rmu**\*Plexicon Doors

RMI Plexicon clear cooler doors for retrofit and new applications allow you to check inventory at a glance and give your kitchen a clean, modern open look.