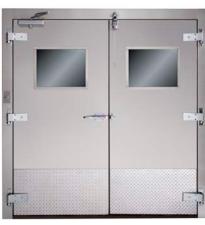

# RMI Doors Econ/o/cold Walk-Ins

Series 25 Double

Replace your existing delaminated, damaged, inefficient, and unhealthy walk-in cooler/freezer doors with RMI retrofit doors, or add new ones to your existing walk-ins.