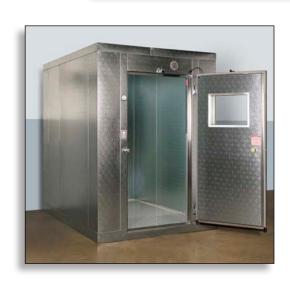

### **Rmu**\*Plexicon Doors

RMI Plexicon clear cooler doors for retrofit and new applications allow you to check inventory at a glance and give your kitchen a clean, modern open look.