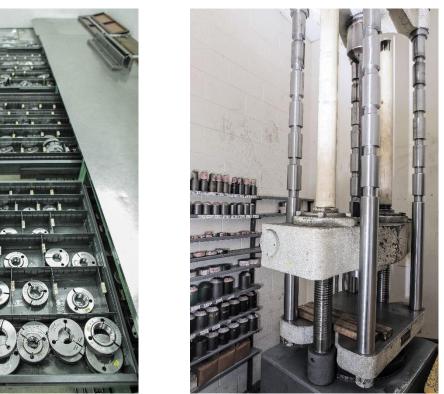

# **Big Bolt Overview**

- **Diverse client base:** Big Bolt is one of the largest specialty fastener manufacturers in the Midwest. Big Bolt has been supplying high quality specialty fasteners since 1977 to a variety of clients and industries including Agriculture, Automotive, Construction, Defense, Energy, Industrials, Mining, and Transportation.
- In-house manufacturing: Our 130,000 sqft facility allows us to effectively manufacture our products in-house. We have over 12 CNC machines, along with numerous supporting tooling and equipment.
- **Broad range of inventory not just big bolts:** Big Bolt maintains a large stock of raw and pre-finished inventory so we can quickly fulfill emergency orders on a rush basis.
- **High precision and premium quality capabilities:** Full line of in-house testing equipment including PPAP capabilities. We have 20 full-time employees in our Quality Control department.

#### **Testing Capabilities**

- Full size destructive testing up to 1 <sup>1</sup>/<sub>2</sub>" diameter
- Machined specimens for larger diameters over 1 <sup>1</sup>/<sub>2</sub>"
- Magnaflux inspection
- One of the largest libraries of gauges in the specialty fastener industry