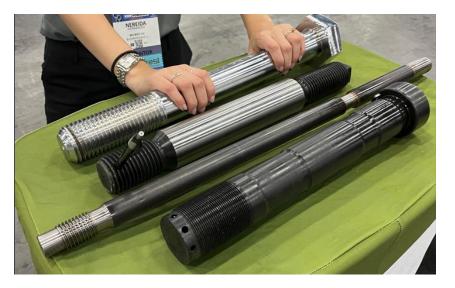

## **QUALITY IS IN OUR DNA!**

- Large inventory of blanks and bar with diameters ranging from #10
  - 4" and Metric diameters ranging from M5 M72
    - Variety of bar and blank materials
    - Heat treated blanks
    - Wide array of head types
- In-house manufacturing for most key processes
  - ✓ CNC
  - ✓ DRILLING
  - ✓ SLOTTING
  - ✓ TAPPING
  - ✓ CHAMFER
  - ✓ GROOVE
  - ✓ BROACH
  - ✓ GRINDING
  - ✓ MILLING
  - ✓ TURNING
  - ✓ PLATING
  - ✓ HEAT TREATING
  - ✓ PATCHING
- > Specials, per print, not found "off the shelf"

- Hex Head Cap Screws
- Socket Head Cap
  Screws
- Carriage Bolts
- Flange Bolts
- Tap Bolts
- Structural Bolts
- Nuts
- ACME Rod

- Wide variety of plating options
- Specials / Per Print
- All Grades and Classes
- Coarse and Fine Thread
- Cut and Roll Thread
- Split Lengths
- Long Length Small Diameter
- All Head Types